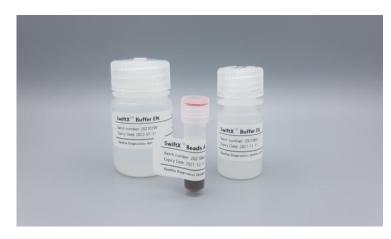

## SwiftX DNA enables rapid and easy DNA extraction

- Rapid extraction of DNA from humans, animals as well as from bacteria, protozoa and viruses (lysis as short as 5 minutes)
- Efficient inhibitor removal by magnetic bead-based reverse purification technology
- Enzyme-free DNA extraction
- No spills due to centrifuge-free workflow

## Eco-friendly by reducing waste and time

- No hazardous ingredients, no organic waste free of guanidine, enzymes, alcohols and phenol
- Minimal worksteps and consumables required
- No refrigeration storage at ambient temperature