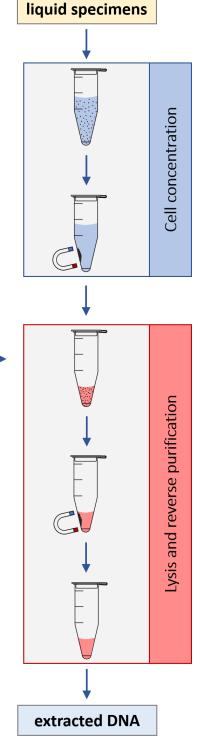

## SwiftX DNA enables rapid and easy DNA extraction

- Rapid extraction of DNA from humans, animals as well as from bacteria, protozoa and viruses (lysis as short as 5 minutes)
- Efficient inhibitor removal by magnetic bead-based reverse purification technology
- Enzyme-free DNA extraction
- No spills due to centrifuge-free workflow

## Adaptive and easy-to-perform workflow:

- Universal cell concentration step for enhanced sensitivity with liquid samples such as blood, urine, saliva, cell cultures and others.
- Direct extraction by one-step protocol for swabs, tissue, dried blood and other samples