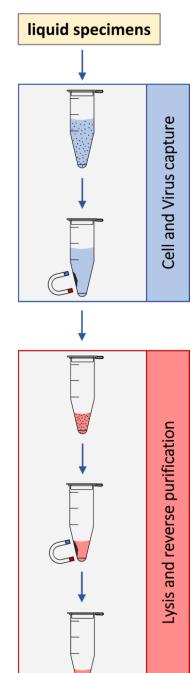

## Rapid and easy extraction of DNA

- Extraction of bacterial, viral and eukaryotic DNA from liquid specimens of human and animal origin in 15 minutes
- Efficient inhibitor removal by magnetic bead-based reverse purification technology
- Centrifugation-free cell and virus capture

extracted DNA