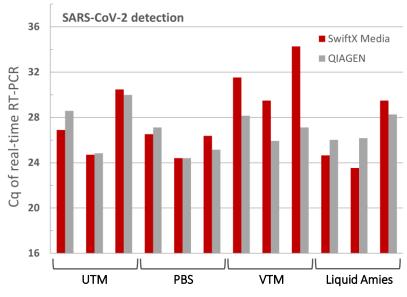

# Experimental data:

### Detection of SARS-CoV-2 using real-time RT-PCR

Specimen: naso- and oropharyngeal swabs eluted in UTM, PBS, VTM, and Liquid Amies medium

Reference: QIAamp cador Pathogen

Mini Kit

Analyte: SARS-CoV-2 RdRp gene
PCR-Mix: QIAGEN QuantiNova

Pathogen Mastermix