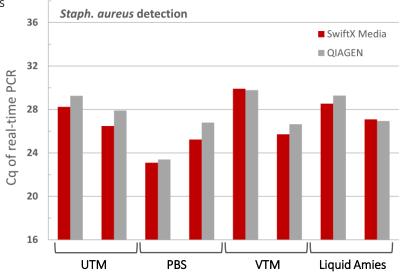

#### Detection of Staphylococcus aureus using real-time PCR

**Specimen:** nasal swabs eluted in UTM,

PBS, VTM, and Liquid Amies

medium

**Reference:** QIAamp cador Pathogen

Mini Kit

Analyte: S. aureus nuc gene
PCR-Mix: QIAGEN QuantiNova

Pathogen Mastermix