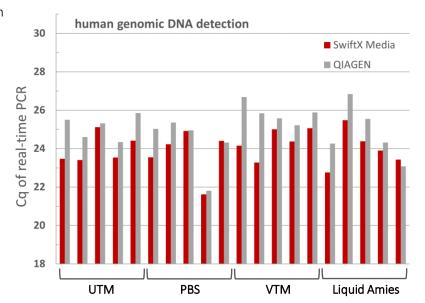

### Detection of human genomic DNA using real-time PCR

**Specimen:** nasal, naso-/oropharyngeal swabs eluted in UTM, PBS, VTM, and Liquid Amies medium

Reference: QIAamp cador Pathogen

Mini Kit

Analyte: multicopy gene
PCR-Mix: QIAGEN Investigator

Quantiplex Kit

Page 2 of 2